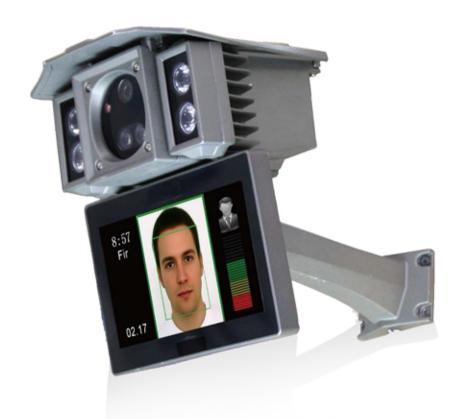

## BioCam 300

Biocam300 is an embedded facial recognition high definition IP camera, with 4pcs of array IR LEDs, it can realize day and night real-time monitoring. Adopts HS embedded high integrated facial recognition module and relatively long distance face recognition algorithm, it can support 1.5m to 2.5m range facial recognition suitable for different users heights, BioCam300, with remote control, has a high definition full color display screen to show face registering information, face recognition result and real-time monitoring video. The operation is very simple and the interface is user friendly.

With dual CPU framework, camera accomplish register, recognition and storage standalone to keep high speed data transmission. It can support 400 faces registration and recognition while real-time monitoring. Biocam300 is a three-in -one solution including video surveillance, time and attendance and single channel access control management. It can be applied in many higher security areas such custom, airport, building, bank, supermarket, hotel, gambling house, VIP club, turnstile, parking lots, etc.

#### 7 inch HD LCD for information display

With high definition LCD to show face registering information, face recognition result and real-time monitoring video, it will bring nice experience for users.

#### Remote Control for easy operation

All the functional operations are performed via the remote-control including face registering and recognition. It has excellence user experience.