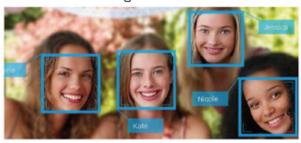

## Latest long distance facial recognition algorithm

Adopts newest version of HS long distance face recognition algorithm, Biocam300 can support 2.5m to 4m range facial recognition suitable for different users heights.

#### Time and attendance function

Biocam300 can supported 400 faces registration and recognition and 100,000 logs for standalone logs for standalone time and attendance function, it is suitable for many difference application areas such as office, supermarket, chain store, enterprise etc.