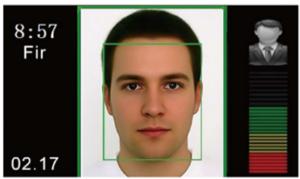

#### 7 inch HD LCD for information display

With high definition LCD to show face registering information, face recognition result and real-time monitoring video, it will bring nice experience for users.

## Latest long distance facial recognition algorithm

Adopts newest version of HS long distance face recognition algorithm, Biocam300 can support 2.5m to 4m range facial recognition suitable for different users heights.