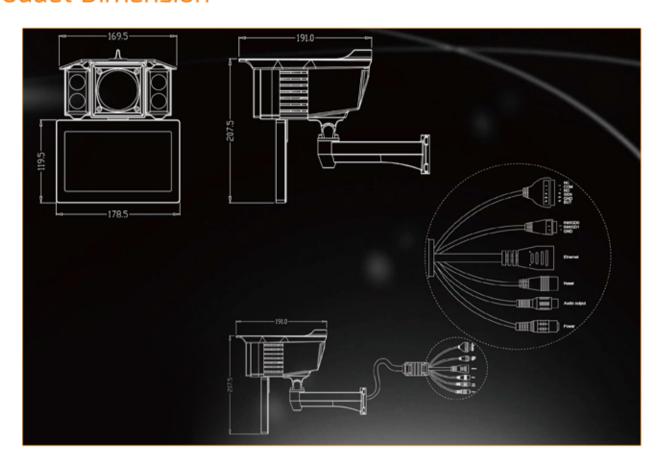

olution Main Stream: 1280x720
Second Stream: 352x288

Code Stream 32K`1024kbps

Frame rate NTSC:1~30; PAL: 1~25

Image Setting Brightness, saturation, contrast, Chroma, gain, flip

vertically/horizontally

Function & Port

Control Remote Control

Time and Attendance Yes

Access control Simple access control function (door sensor, exit button,

3rd party electric lock, weigand input)

Communication TCP/IP

Motion Detection Independent detection areas settable

Storage Support TF card, up to 32G

Network Interface 10 Base-T/100Base-TX Ethernet Interface

Supported Protocol TCP/IP, HTTP, UDP, ARP, SMTP, FTP, DHCP, DNS, DDNS, NTP,

UPNP, RTSP/RTSP/RTCP/RTP, ONVIF

Working conditions

Power supply DC12V / 1.5A

Power consumption 13W

Working Temperature -10°C~50°C



### **Product Dimension**



## **Application**



Custom



Hotel



Airport



Gambling house



Building



VIP club



Bank



Turnstile



Supermarket



Parking lots